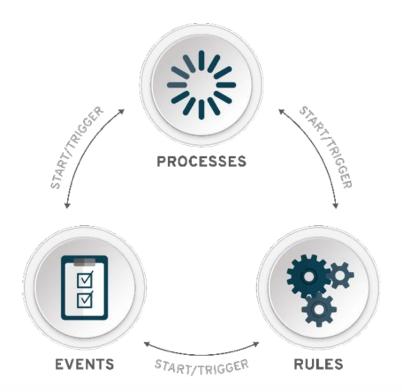

## Why Automate Business Processes?

**VISIBILITY** into a business process and its outcomes

**AGILITY** to respond rapidly to market changes

**CONSISTENCY** in the process being executed

**Automate** 

**Enable** 

**Analyse** 