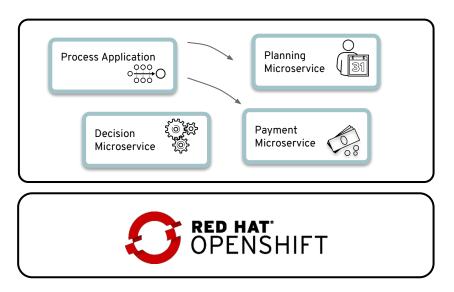

## RED HAT JBOSS BPM SUITE

Automates business processes using a model to drive work through the process to completion Tools for business experts **PROCESS PARTICIPANTS** APPS Process Decision Services Services LEGACY Tools for **SYSTEMS** developers