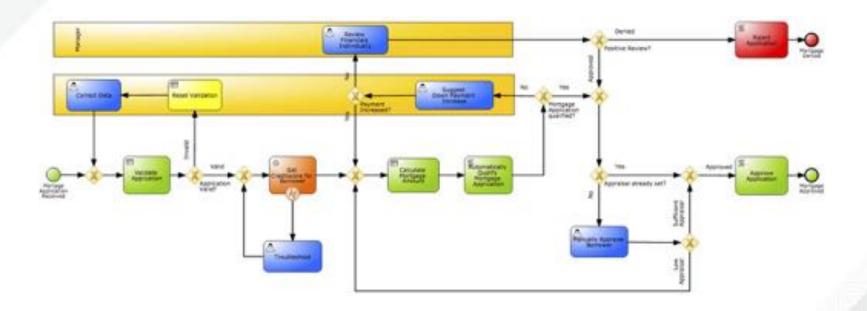

ave been digitised.





## Why Automate Business Processes?

**VISIBILITY** into a business process and its outcomes

**AGILITY** to respond rapidly to market changes

**CONSISTENCY** in the process being executed







**Automate** 



**Enable** 



**Analyse** 





## Automating Your Business Processes Should be a Key Part of your Digital Strategy





## How Are Business Processes Automated?





### **Process Automation With BPM**

Business Process Management is primarily about business applications that include humans

- The applications should be:
  - Easy to build
  - Easy to change
  - o Easy to use
  - Easy to scale



- Process applications are driven by tasks and span multiple systems
- Outcomes can be visualised on dashboards





### **BPM Process Models Look Like This**







### **Application Domains and Use Cases**

#### Banking

KYC Loan Origination Credit Decisioning Sales Advisory Payments Claims Processing Underwriting Quoting Rating Commissioning

Insurance

#### Capital Markets

Automated Trading Trade Order Mgmt Accounting Compliance KYC/AML On Boarding

#### **Public Sector**

Claims Processing Entitlement Calc. Benefit Calc. Fraud Detection Screening

#### **Telecom**

Offer Configuration Order Mgmt Fraud Detection Loyalty Programs Network Monitoring

#### Transportation

Workforce Mgmt Promotions Mgmt Loyalty Programs Customer Service Billing

#### Retail

Recommendation Campaign Mgmt Order Mgmt Pricing Self-Service

#### Manufacturing

Order Mgmt Billing Contract Mgmt





## JBoss BPM Suite Turning Your Processes Into Digital Assets





##